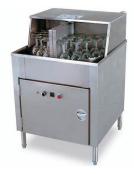

spot-free rinse. provide rapid "sheeting" for spot-free rinse. Contains mild acid to prevent hardwater scale Contains mild acid to prevent hardwater scale Most concentrated. Concentrated. buildup. buildup. Reduces rinse water surface tension to provide rapid "sheeting" for spot-free rinse. Most concentrated. Reduces rinse water surface tension to provide rapid "sheeting" for spot-free rinse. Concentrated.

J437

· Less concentrated.

\*Sanitizer not required as rinse temperate reaches 180°F or higher

J430

J433



# J433 **Glass Brite**

- tension to provide rapid "sheeting" for spot-free rinse. Well suited for hardwater areas.
- Most concentrated.

### If only 1-pump rinse:

6% Liquid Chlorine Sanitizer (Bleach)

· Less expensive but customer will use more.

## **Bar Glass Dishwasher**



### Wash Cycle

OR

• Specifically designed for use in bar glass

### J428

- Low Temp Machine Dishwash Non-chlorinated.
- Designed for use in Low Temp Dish Machines.
- Well suited for hardwater areas.

### **Rinse Cycle**

### If it has a 2-pump rinse: