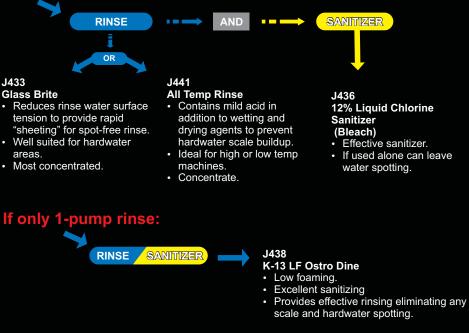

### **Rinse Cycle**

### If it has a 2-pump rinse:

# J433 **Glass Brite**

- tension to provide rapid "sheeting" for spot-free rinse. Well suited for hardwater areas.
- Most concentrated.

### If only 1-pump rinse:

6% Liquid Chlorine Sanitizer (Bleach)

· Less expensive but customer will use more.